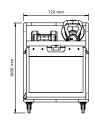

set for the most demanding people. Complementary set of dumbbells, kettlebells, exercise mat and essential fitness accessories. The ergonomic design includes drawers for smaller but extremely important accessories such as a jump rope or a push-up device. A place for towels, water and an Ipad with your favorite music or exercise routines from your library.

PENT. SOPHIA ™ The Global Innovation

COLMIA<sup>™</sup> Dumbbells (pairs): 4 kg / 8 kg, LOVA<sup>™</sup> Kettlebells: 4 kg / 8 kg, TRESNA<sup>™</sup> Balance Ball, MOXA<sup>™</sup> Weighted Ball: 1pc 8kg, SIENNA<sup>™</sup> Skipping Rope, MATA<sup>™</sup> Exercise Fitness Mat, LIPOVA<sup>™</sup> Push Up Bars, KOHA<sup>™</sup> Yoga Block, PASA<sup>™</sup> Yoga Belt, ROLA<sup>™</sup> Stretching Roller

## **DIMENSIONS**

Set includes:







## **COLOUR & MATERIAL**

WOOD







**WAI NUT** 





WALNUT

STEEL



STAINLESS

GENUINE LEATHER



BEIGE