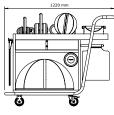

e set for the most demanding people. Complementary set of dumbbells, kettlebells, exercise mat and essential fitness accessories. The ergonomic design includes drawers for smaller but extremely important accessories such as a jump rope or a push-up device. A place for towels, water and an Ipad with your favorite music or exercise routines from your library.

PENT. SOPHIA ™ The Global Innovation

COLMIA<sup>™</sup> Dumbbells (pairs): 4 kg / 8 kg, LOVA<sup>™</sup> Kettlebells: 4 kg / 8 kg, TRESNA<sup>™</sup> Balance Ball, MOXA<sup>™</sup> Weighted Ball: 1pc 8kg, SIENNA<sup>™</sup> Skipping Rope, MATA<sup>™</sup> Exercise Fitness Mat, LIPOVA<sup>™</sup> Push Up Bars, KOHA<sup>™</sup> Yoga Block, PASA<sup>™</sup> Yoga Belt, ROLA<sup>™</sup> Stretching Roller

## **DIMENSIONS**

Set includes:







## **COLOUR & MATERIAL**

WOOD







**WAI NUT** 





WALNUT

STEEL



STAINLESS

GENUINE LEATHER



BEIGE