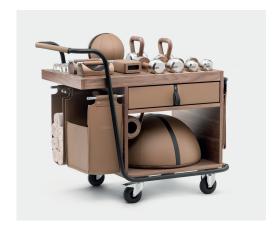

## PENT. SOPHIA ™ Mobile Gym Kit

Created as a complete set for the most demanding people. Complementary set of dumbbells, kettlebells, exercise mat and essential fitness accessories. The ergonomic design includes drawers for smaller but extremely important accessories such as a jump rope or a push-up device. A place for towels, water and an Ipad with your favorite music or exercise routines from your library.

PENT. SOPHIA ™ The Global Innovation

COLMIA<sup>™</sup> Dumbbells (pairs): 4 kg / 8 kg, LOVA<sup>™</sup> Kettlebells: 4 kg / 8 kg, TRESNA<sup>™</sup> Balance Ball, MOXA<sup>™</sup> Weighted Ball: 1pc 8kg, SIENNA<sup>™</sup> Skipping Rope, MATA<sup>™</sup> Exercise Fitness Mat, LIPOVA<sup>™</sup> Push Up Bars, KOHA<sup>™</sup> Yoga Block, PASA<sup>™</sup> Yoga Belt, ROLA<sup>™</sup> Stretching Roller